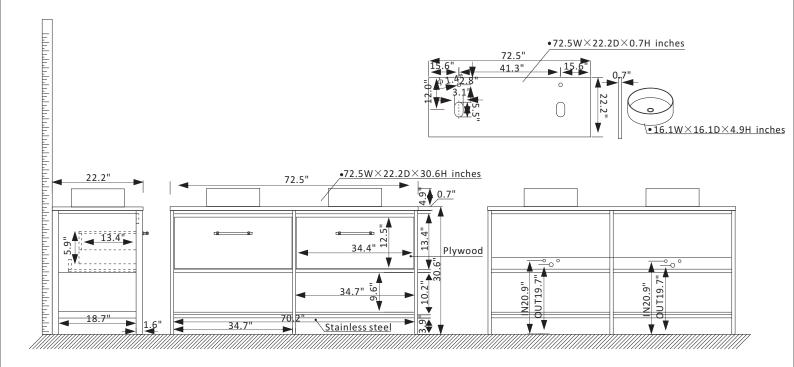

## Vinnova Murcia Vanity Collection

## 701372G-SO-GW-NM

## **Features**

Brushed Gold Stainless Steel Frame with plywood construction ensure supreme sturdiness.

Available in Suleiman Oak finish to complement your contemporary décor.

White composite grain stone countertop for a clean, elegant look.

Modern, ceramic vessel sink with overflow opening included.

2 soft-close drawers with plenty of storage for all your toiletries.

Brushed Gold finish hardware for a touch of style and contrast.

Spacious open shelf below is perfect for towels or decorative items.

Pre-drilled and designed for easy plumbing and faucet installation.

\* Does not include faucet, drain assembly, P-trap, or backsplash.